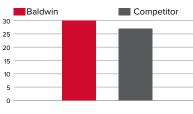

## **TESTING TO MEET OE REQUIREMENTS**

Baldwin tests to industry standards to ensure the PF46174 KIT meets OE performance requirements. The PF46174 KIT delivers in both dirt-holding capacity and efficiency.

## Capacity (g)

ISO 19438