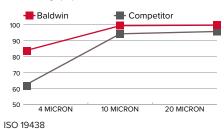

## **TESTING TO MEET OE REQUIREMENTS**

Baldwin tests to industry standards to ensure the PF46174 KIT meets OE performance requirements. The PF46174 KIT delivers in both dirt-holding capacity and efficiency.

## Efficiency (%)