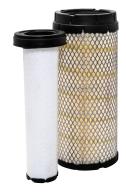

# RS30220 & RS30221

Radial Seal Outer & Inner Air Elements

#### **NEW RELEASE**

On a construction site or in a warehouse, John Deere® skid steer loaders work hard, making it important to have filtration that can handle the job. The Baldwin RS30220 and RS30221 Outer and Inner Radial Seal Air Filter Elements are designed to tackle all conditions with superior contaminant removal efficiencies and dirt-holding capacities.

## **SPECIFICATIONS**

RS30220

**O.D.:** 5 5/32 (131.3) **I.D.:** 3 19/32 (90.9) One End **Length:** 12 1/2 (317.5)

#### RS30221

O.D.: 3 3/4 (95.2) & 2 13/32 (61.2) I.D.: 2 1/8 (53.6) Length: 11 11/32 (288)

This product is now available. Contact your Customer Service Representative to order.