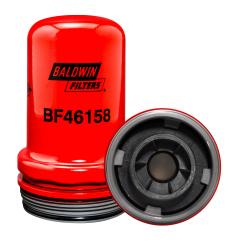

## **BF46158**

## **FUEL SPIN-ON**

Baldwin's BF46158 Fuel Spin-on is designed to protect a variety of John Deere equipment, including dozers, forestry equipment, harvesters, loaders, motor graders, sprayers and tractors.

The BF46158 features anodized aluminum threads, which are stronger and more dimensionally stable than plastic threads that can shrink or swell with humidity changes, heat and other environmental factors. The BF46158 fuel spin-on is compatible with OE bases.