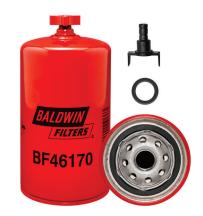

## **BF46170**

Fuel/Water Separator Spin-on with Drain

#### **NEW RELEASE**

Clean fuel keeps machines and equipment running. Power Generators need fuel/water separators that will protect the fuel system while delivering pristine/clean fuel. Baldwin BF46170 Fuel/Water Separator Spin-on is a filter that delivers that kind of performance. Keeping harmful water and contaminants away from combustion is accomplished at OE or better performance levels. This filter comes with a "hose barb" to connect to the piping (tube) provided by the OE.

### **SPECIFICATIONS**

Contains: Hose Barb Thread: 13/16 - 18 O.D.: 3 11/16 (94.0) Length: 7 1/2 (190.2) A. Gskt.: [1] Included F. Gskt.: [1] Included

This product is now available. Contact your Customer Service Representative to order.