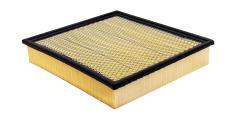

## PANEL AIR ELEMENT

Dirt enters your engine through the air intake, making the Baldwin PA10427 Panel Air Element the first line of defense in protecting your Ford® Super Duty pickups with V8-379 (6.2L) and V8-445 (7.3L) engines.

Add the PA10427 Panel Air Element, B329 Lube Filter and PA10103 Cabin Air Filter to your maintenance schedule.

| SPECIFICATIONS |                                                    | APPLICATIONS                                                                                       |
|----------------|----------------------------------------------------|----------------------------------------------------------------------------------------------------|
| SIZE           | 12 3/8 × 11 3/8 × 2 7/32<br>(313.9 × 288.8 × 56.4) |                                                                                                    |
|                |                                                    | 2020-21 Ford F-250 Super Duty, F-350 Super Duty,<br>2020 F-450 Super Duty, F-550 Super Duty Trucks |