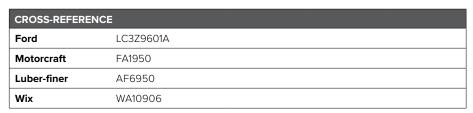

## BALDWIN PRODUCT PICK

## PA10427

## PANEL AIR ELEMENT

Dirt enters your engine through the air intake, making the Baldwin PA10427 Panel Air Element the first line of defense in protecting your Ford® Super Duty pickups with V8-379 (6.2L) and V8-445 (7.3L) engines.