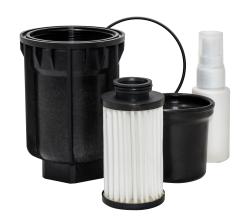

## DIESEL EXHAUST FLUID FILTER KIT

Baldwin's PE17002 KIT is a Diesel Exhaust Fluid (DEF) filter designed for Freightliner, Kenworth, European Mercedes-Benz and Western Star trucks.

Newer diesel engines are equipped with Selective Catalytic Reduction (SCR) systems to reduce harmful nitrogen oxide (NOx) emissions. These SCR systems require Diesel Exhaust Fluid (DEF) to keep the SCR system operating as intended. Use the PE17002 KIT to keep the SCR system free of contaminants and reduce harmful NOx emissions.

| SPECIFICATIONS |                                                                                                    | APPLICATIONS                                                                                                                                                                                                                    |
|----------------|----------------------------------------------------------------------------------------------------|---------------------------------------------------------------------------------------------------------------------------------------------------------------------------------------------------------------------------------|
| ELEMENT        | O.D.: 111/16 (42.7)<br>I.D.: 19/32 (15.2) One End<br>Length: 3 5/32 (80.0)<br>O-Ring: [1] Attached |                                                                                                                                                                                                                                 |
| HOUSING        | O.D.: 2 15/16 (75.0)<br>Length: 4 (102.5)<br>O-Ring: [1] Included                                  | Freightliner 108SD, 114SD, 122SD, Business Class M2 106, Cascadia, Cascadia Evolution, Coronado, Coronado SD, M2 106, M2 112; Kenworth T880; Mercedes Benz European Trucks; Western Star 4900EX, 4900FA, 4900SA, 5700XE, 6900XD |
| CONTAINS       | Frost Compensation<br>Membrane<br>Spray Lubricant                                                  |                                                                                                                                                                                                                                 |