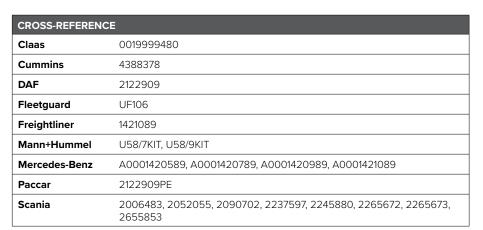

| SPECIFICATIONS |                                                                                                    | APPLICATIONS                                                                                                                                                                                                                    |
|----------------|----------------------------------------------------------------------------------------------------|---------------------------------------------------------------------------------------------------------------------------------------------------------------------------------------------------------------------------------|
| ELEMENT        | O.D.: 111/16 (42.7)<br>I.D.: 19/32 (15.2) One End<br>Length: 3 5/32 (80.0)<br>O-Ring: [1] Attached |                                                                                                                                                                                                                                 |
| HOUSING        | O.D.: 2 15/16 (75.0)<br>Length: 4 (102.5)<br>O-Ring: [1] Included                                  | Freightliner 108SD, 114SD, 122SD, Business Class M2 106, Cascadia, Cascadia Evolution, Coronado, Coronado SD, M2 106, M2 112; Kenworth T880; Mercedes Benz European Trucks; Western Star 4900EX, 4900FA, 4900SA, 5700XE, 6900XD |
| CONTAINS       | Frost Compensation<br>Membrane<br>Spray Lubricant                                                  |                                                                                                                                                                                                                                 |