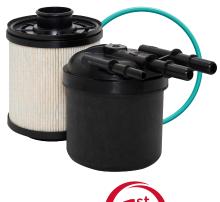

## BALDWIN PRODUCT PICK

Baldwin Filters' PF46172 KIT is designed specifically for 2017-19 Ford® F650 and F750 trucks with 6.7L turbo diesel engines. The PF46172 KIT includes a pre-filter element and a final filter. The PF46172 KIT final filter includes an inlet and outlet port, as well as a fuel return port.

| CROSS-REFERENCE |                                                                                                                                            |                                                                  |
|-----------------|--------------------------------------------------------------------------------------------------------------------------------------------|------------------------------------------------------------------|
| Ford            | HC4Z9N184A                                                                                                                                 |                                                                  |
| Motorcraft      | FD4626                                                                                                                                     |                                                                  |
| SPECIFICATIONS  |                                                                                                                                            | APPLICATIONS                                                     |
| FUEL<br>ELEMENT | O.D.: 3 29/32 (99.1)<br>I.D.: 2 19/32 (66.0)<br>One End<br>Length: 5 9/32 (133.9)                                                          |                                                                  |
| FINAL<br>FILTER | O.D.: 3 15/16 (100.1)<br>I.D.: 4 9/32 (108.7)<br>Length: 4 9/32 (108.7)<br>Inlet: 0.5 (12.7)<br>Outlet: 0.5 (12.7)<br>O-Ring: [1] Included | 2017-19 Ford F650 & F750 w/V8-406 (6.7L) Turbo<br>Diesel Engines |